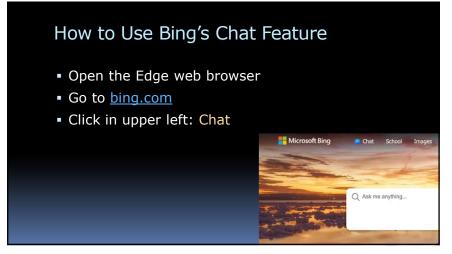

### Other Chatbots

- Microsoft Bing Chat
- Google Bard
- Most Microsoft apps will have AI included

AI Image Generators

- Bing Image Generator
- Microsoft Designer
- DALL-E 2
- Canva
- Adobe Firefly
- Midjourney