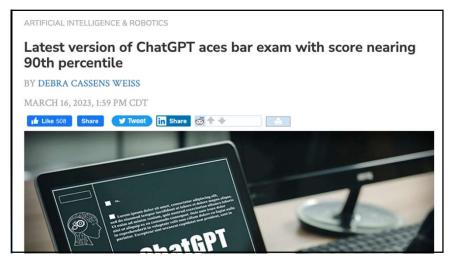

What's Going On?

In 5 days, more than a million users signed up

In 2 months, had 100 million users
TikTok needed 9 months

4

### What's Going On?

"ChatGPT is scary good. We are not far from dangerously strong AI."

Elon Musk

### What's Going On?

Sam Altman, CEO of OpenAI, says he is a "little bit scared" of technology such as ChatGPT.

11

15 17