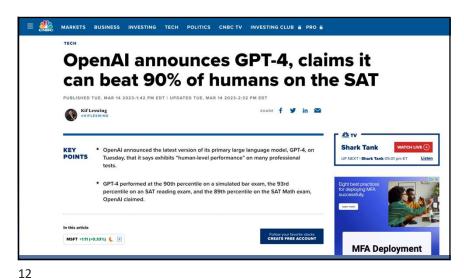

What's Going On?

In 5 days, more than a million users signed up

In 2 months, had 100 million users
TikTok needed 9 months

4