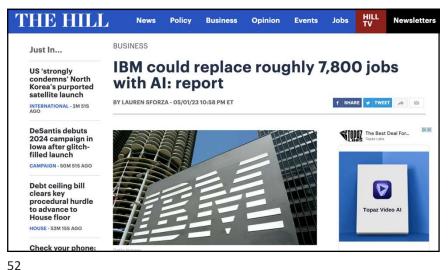

42

WHAT ABOUT THE FUTURE?

47

Job Losses

Goldman Sachs predicts:

300 million jobs worldwide lost or degraded by AI

50 51

Rich Malloy - Malloy@techhelntoday.com