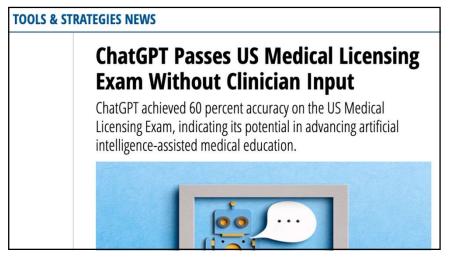

What's Going On?

In 5 days, more than a million users signed up

In 2 months, had 100 million users
TikTok needed 9 months

4

### What's Going On?

"ChatGPT is scary good. We are not far from dangerously strong AI."

Elon Musk

### What's Going On?

Sam Altman, CEO of OpenAI, says he is a "little bit scared" of technology such as ChatGPT.

11

15 17